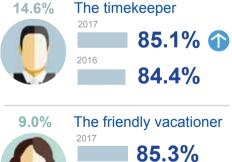

### **AIRPORT PERSONA\***

17.9% The workman 2017 79.5% 2016 78.8%

Opportunities of improvement: airport facilities, especially since it is the second most important dimension for passengers\*.

Almost all airport passenger personas have recorded an **increase** in their level of satisfaction. The Sunlounge Tourist remains the largest segment of passenger type in airports.