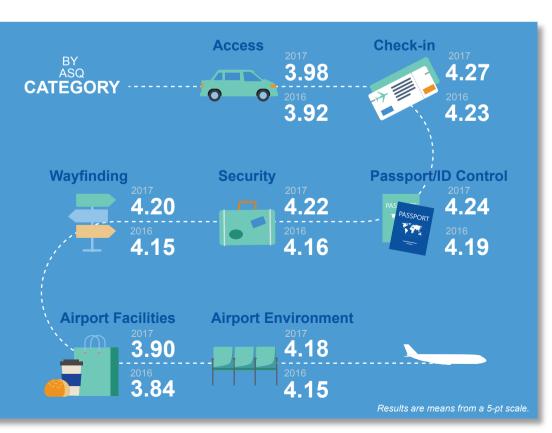

Opportunities of improvement: airport facilities, especially since it is the second most important dimension for passengers\*.

Almost all airport passenger personas have recorded an **increase** in their level of satisfaction. The Sunlounge Tourist remains the largest segment of passenger type in airports.

#### Source: ACI Airport Service Quality Departures Programme 2016-2017