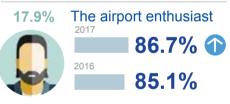

*Security** has the strongest impact on the overall satisfaction of passengers\*. Despite the sensitivity of this topic, an increase in satisfaction has been noted.

Opportunities of improvement: airport facilities, especially since it is the second most important dimension for passengers\*.

Almost all airport passenger personas have recorded an **increase** in their level of satisfaction. The Sunlounge Tourist remains the largest segment of passenger type in airports.



What to expect in 2018? Airports as a Community: all stakeholders must mobilize towards delivering the best airport experience collectively.

\*ASQ Global Satisfaction Drivers



#### Source: ACI Airport Service Quality Departures Programme 2016-2017

### **AIRPORT PERSONA\***



17.9% The workman 2017 79.5% 2016 78.8%









#### % of satisfied : top 2 out of 5-pt scale.

O Satisfies (0) P (0



## **Overall satisfaction** REGION

Asia-Pacific's airports remain at the top of the charts in terms of passenger satisfaction. Asia-Pacific and Europe have improved their customer experience compared to last year, whereas Africa and North America have seen a slight decrease.





Larger airports (>40 M) is where the most satisfied passengers are found! Even though 25-40 M passengers' airports were generating high level of satisfaction in 2016, there is a slight decrease in their overall satisfaction in 2017.

Results are means from a 5-point scale. indicate that the segment's performance is higher or lower compared to 2016 at a statistically significant level (95%).



# **Overall satisfaction**

| Size (mppa)