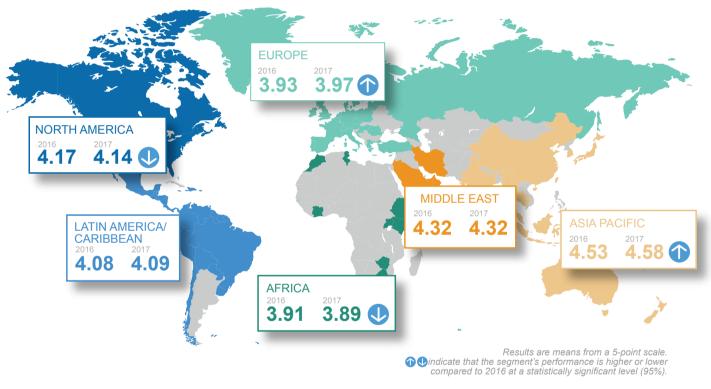

## **Overall satisfaction** REGION

Asia-Pacific's airports remain at the top of the charts in terms of passenger satisfaction. Asia-Pacific and Europe have improved their customer experience compared to last year, whereas Africa and North America have seen a slight decrease.

Results are means from a 5-point scale. indicate that the segment's performance is higher or lower compared to 2016 at a statistically significant level (95%).