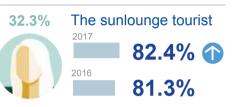

Opportunities of improvement: airport facilities, especially since it is the second most important dimension for passengers\*.

Almost all airport passenger personas have recorded an **increase** in their level of satisfaction. The Sunlounge Tourist remains the largest segment of passenger type in airports.

### **AIRPORT PERSONA\***

17.9% The workman 2017 79.5% 2016 78.8%