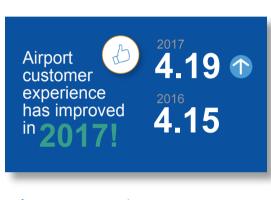

#### **Overall satisfaction** JE

Global snapshot of airport customer satisfaction, produced by ACI ASQ

**Security** has the strongest impact on the overall satisfaction of passengers\*. Despite the sensitivity of this topic, an increase in satisfaction has been noted.